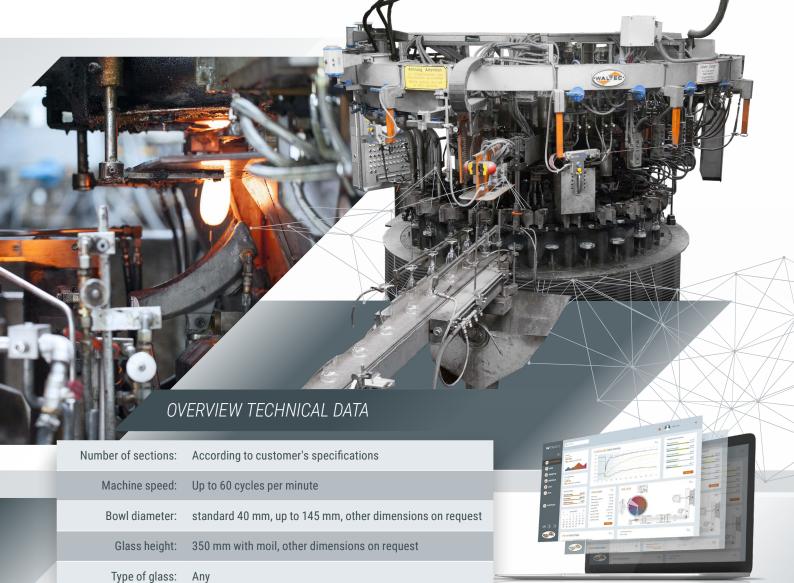

# WTRACK PROCESS SOLUTION: MONITOR, ANALYZE AND OPTIMIZE

**W**TRACK is a powerful modular data and software solution driving process improvement and understanding. Its modules can be integrated into existing operations platforms and are compatible with most common customer IT configurations.