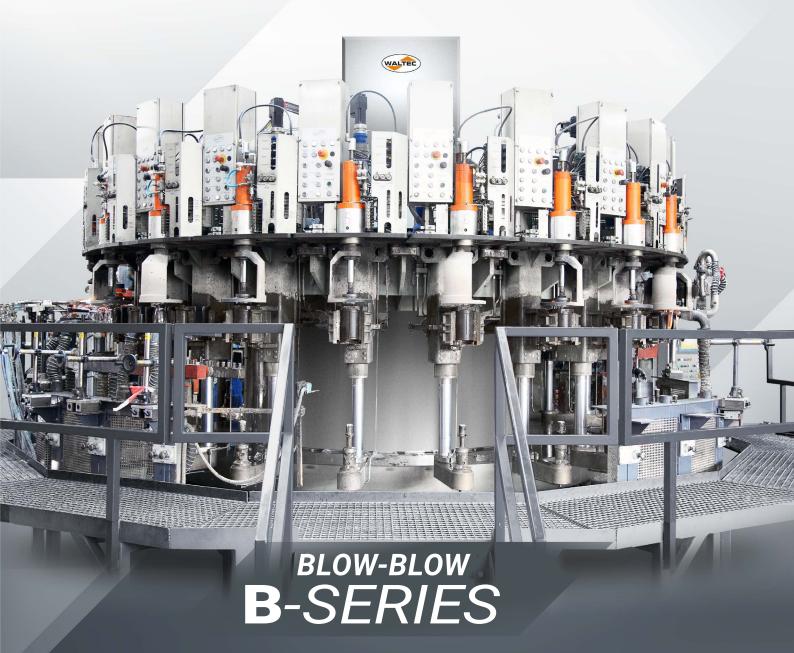

### INDUSTRY 4.0 COMPLIANT B-SERIES -

## THE **BLOW-BLOW PROCESS**

Linear feeder, servo driven shear (linear or angle) and gob delivery system are manufactured with the well-known **WALTEC** technology. The sturdy and precise running main drive of the machine allows the feeding of the working table with a perfect synchronized motion. The gearless direct driven transfer arm follows the rotation of the working table without any mechanical support.

Prepressing is realized by a servo rack and pinion. Independent servo drives for working table- and bottom-rotation and servo drive for the bottom stroke permit easily adjustable twisted optics and decorated bottom designs. Hereby, we achieve the best repeatability and a stable process for start-up, job change and production.