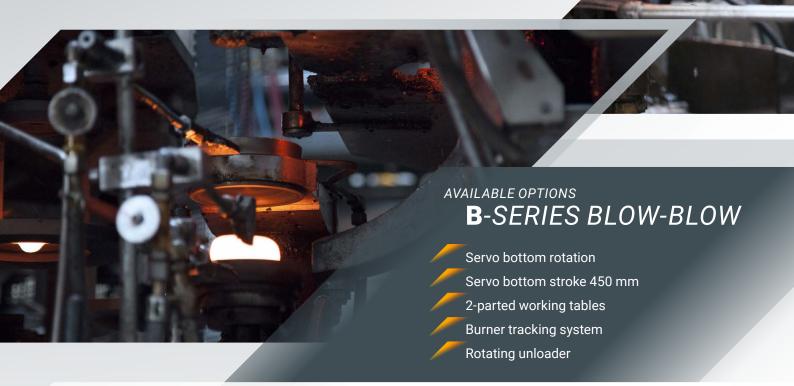

Prepressing is realized by a servo rack and pinion. Independent servo drives for working table- and bottom-rotation and servo drive for the bottom stroke permit easily adjustable twisted optics and decorated bottom designs. Hereby, we achieve the best repeatability and a stable process for start-up, job change and production.

# FOR YOUR **PROCESS-OPTIMIZED** PRODUCTION: **FUTURE-PROOF** TECHNOLOGY

Central lubrication as well as oil circulating lubrication for gears and bearings are **WALTEC** standard. They guarantee longest production cycles without any maintenance. Due to the modular design the section-change can be performed within the shortest possible time. According to the control-systems for our press-and-blow lines and spinning lines, we have minimized the electrical components on top of the machine. A slipring transfers the power. For the highest reliability, the control signals are transferred redundant via ethernet and industrial wireless LAN.